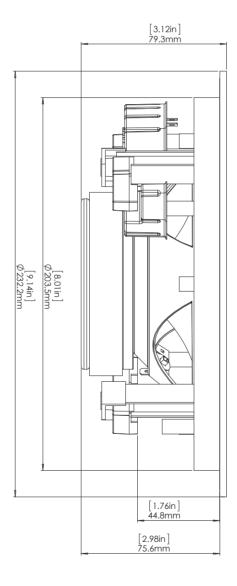

## **DIMENSIONS**

### **SPECIFICATIONS**

SPEAKER SIZE 6"
PEAK POWER (WATTS) 120
RMS POWER RATING (WATTS) 40
EFFICIENCY (1W/1M) 89dB

**FREQUENCY RESPONSE** (-10dB/-3dB) 50Hz - 20kHz / 85Hz - 20kHz

IMPEDANCE6 ohmsTWEETER TYPESilk domeCONE/SURROUND MATERIALPolypropyleneMOUNTING DIAMETER CLEARANCE205.5mm (8-1/16")MOUNTING DEPTH CLEARANCE77.6mm (3-1/16")