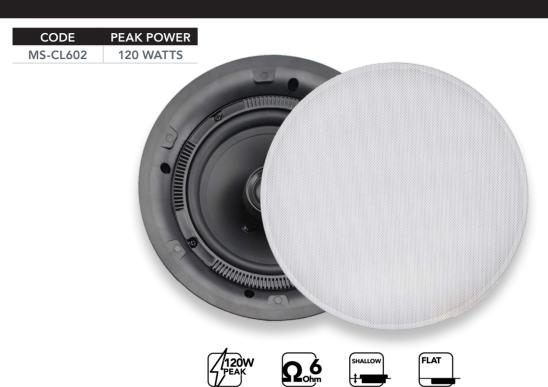

# 6" 2-WAY FULL RANGE IN-CEILING SPEAKERS

#### **DISCREET FLAT MOUNT PROFILE**

Designed with subtle aesthetics to blend in with the interior of your vessel, the 6" MS-CL602 in-ceiling speakers feature a discreet flat mount profile.

These versatile speakers can be installed both in the ceiling or on the wall, with the flat profile eliminating the chance of damage from people or objects passing by.

#### **120 WATTS PEAK POWER**

To ensure crisp and clear audio delivery all around the cabin, the  $6^{\prime\prime}$  MS-CL602 in-ceiling speakers produce an impressive 120 watts peak power.

## SUPER SOUND QUALITY FROM A SHALLOW MOUNT FORM FACTOR

Sophisticated engineering has resulted in a speaker with superb sound quality from a shallow mount basket, solving the quality issue many people face when trying to achieve great sound from a shallow form factor.

The shallow basket allows for speaker installation where mounting depth is limited, providing more options for speaker placement on board